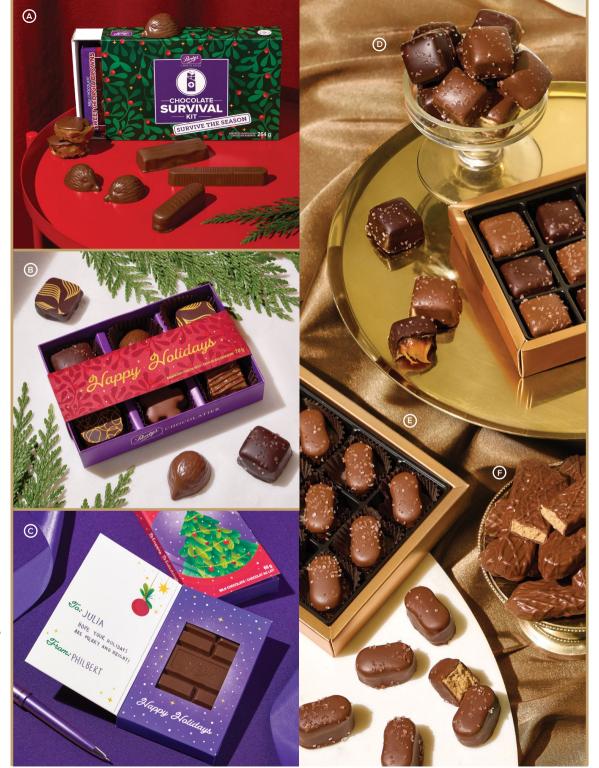

#### **Chocolate Survival Kit:** Survive the Season

Stock up on all your snacking essentials to conquer the holidays. Each Chocolate Survival Kit includes a Coffee Break Bar. Chocolate Chewie Bar, Peanut Butter Bar, Milk Chocolate Hedgehogs (pack of 3) and Milk Chocolate Sweet Georgia Browns (pack of 2).

26244 5 pc

#### **B** Holiday Mini Favourites

We might call them Mini Favourites but there's nothing mini about the taste of these handpicked chocolates! From velvety truffles to chewy caramel delights, savour decadence this holiday season.

25155X 6 pc **\$16** 

#### © Happy Holidays Card Box

Send holiday cheer to your loved ones with a creamy milk chocolate bar. The fun part? Every box includes a blank space to write a heartfelt message.

18324 60 q **\$7** 

#### Himalayan Pink Salt Caramels

Make this holiday season truly special with our iconic caramels crafted from the original 1907 recipe by Richard Carmon Purdy, our founder and first chocolatier. Each 18-piece box holds 9 caramels enrobed in milk chocolate and 9 caramels enrobed in dark chocolate, topped with Himalayan pink salt crystals.

18166X 18 pc **\$28.50** 

#### **Himalayan Pink** Salt Peanut Butter

There's nothing butter than these ultra delicious peanut butter treats to delight all the PB fans on your list. Each box features 18 pieces of creamy peanut butter filling enrobed in milk chocolate and sprinkled with Himalayan pink salt.

18172X 18 pc **\$28.50** 

#### (F) Peanut Butter Fingers

Ultra-creamy peanut butter enrobed in milk chocolate. Individually wrapped.

27994 12 pc \$20

#### **Holiday Salted Butter Toffee Bites**

Don't miss out on these deliciously creamy milk chocolate pieces studded with crunchy butter toffee bits and sprinkles of Himalayan pink salt. Individually wrapped in festive foils.