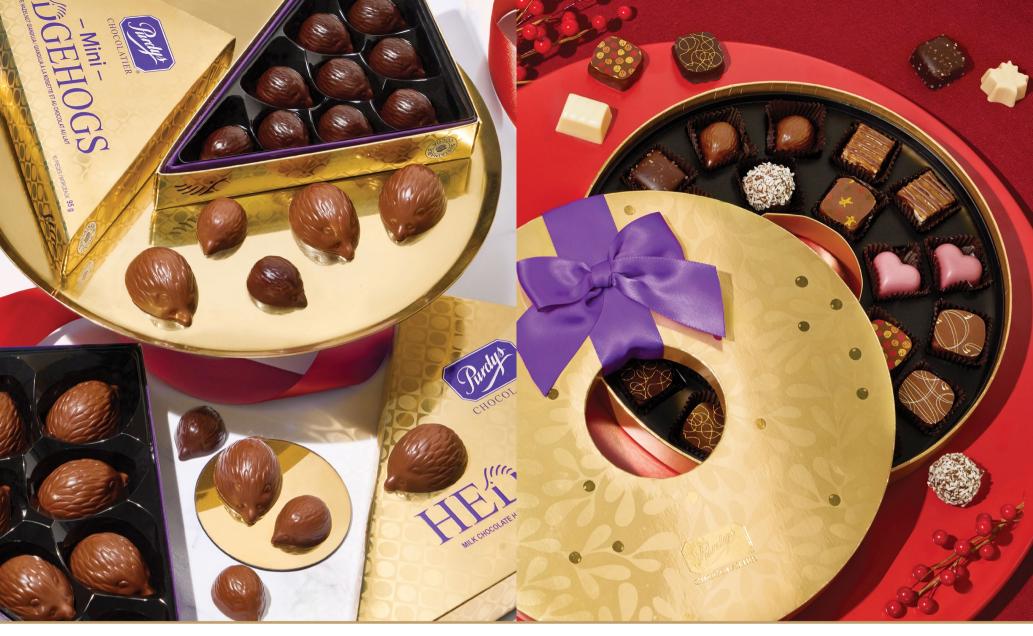

#### Hedgehogs

Savour the season's must-have: our classic (and adorable) Hedgehogs! Each Hedgehog has a creamy, extra-nutty hazelnut gianduja (jan-doo-yah) inside a smooth milk or dark chocolate shell.

| 17011X | Milk        | 10 pc | \$28    |
|--------|-------------|-------|---------|
| 17021X | Milk        | 20 pc | \$48.50 |
| 17009X | Milk (mini) | 10 pc | \$21    |
| 17012X | Dark (mini) | 10 pc | \$21    |

#### **Festive Wreath Gift Box**

Get ready for a festive Christmas and deck your halls with this beautiful wreath-shaped gift-box. Each box features 22 pieces of our most-loved chocolates like Himalayan Pink Salt Caramels, Mini Hedgehogs, Ruby Praline, White Silk & more.

15021 Assorted 22 pc **\$43** 