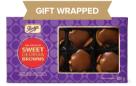

#### **Sweet Georgia Browns**

- Carla B.

Experience the wonder of the holidays with our enchanting trio of crunchy roasted pecans, unbelievably soft caramel and a generous dollop of chocolate. They're the perfect way to spread joy and make memories with family and friends.

| 16001X | Milk        | 8 pc  | \$28.50 |
|--------|-------------|-------|---------|
| 16018X | Milk (mini) | 15 pc | \$28.50 |
| 16016X | Dark        | 8 рс  | \$28.50 |

Scan QR to see how we make our Sweet Georgia Browns in our Factory Kitchen.