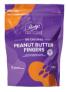

#### (F) Peanut Butter Fingers

Ultra-creamy peanut butter enrobed in milk chocolate. Individually wrapped.

27994 12 pc \$20