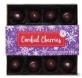

#### **Cordial Cherries**

Treat yourself to this seasonal favourite! Juicy maraschino cherries soaked in syrup and double-enrobed in decadent dark chocolate.

15600X 14 pc **\$30.50** 