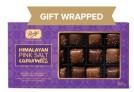

#### Himalayan Pink Salt Caramels

Make this holiday season truly special with our iconic caramels crafted from the original 1907 recipe by Richard Carmon Purdy, our founder and first chocolatier. Each 18-piece box holds 9 caramels enrobed in milk chocolate and 9 caramels enrobed in dark chocolate, topped with Himalayan pink salt crystals.

18166X 18 pc **\$28.50** 