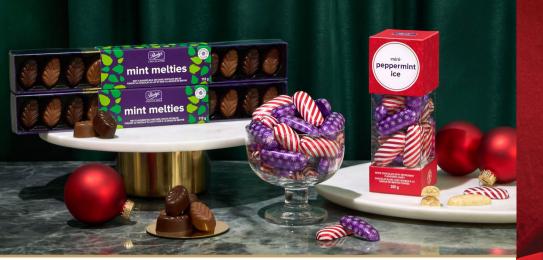

#### **Mint Melties**

Share the joy of the holidays with our indulgent, naturally flavoured peppermint centres enrobed in milk or dark chocolate. They're so smooth, they'll melt in your mouth.

18105 12 pc **\$19.50** 

#### **Peppermint Ice Miniatures**

Unwrap a flurry of flavours inspired by the North Pole – creamy white chocolate with lots (and we mean lots!) of refreshing candy cane bits inside. Individually wrapped in festive foils.

2834 200 g

KOSHE CHECK Dalry-Non Cholov Yisroel