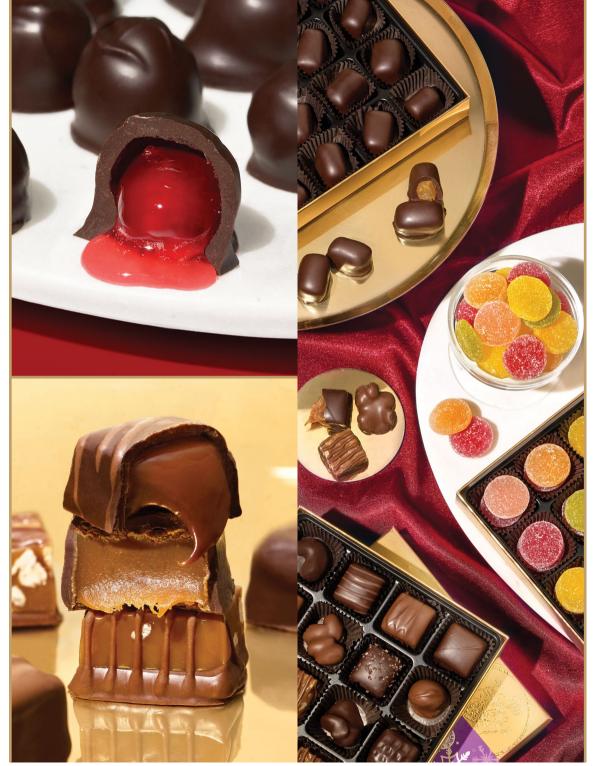

#### Himalayan Pink Salt Caramels

Make this holiday season truly special with our iconic caramels crafted from the original 1907 recipe by Richard Carmon Purdy, our founder and first chocolatier. Each 18-piece box holds 9 caramels enrobed in milk chocolate and 9 caramels enrobed in dark chocolate, topped with Himalayan pink salt crystals.

#### **Sweet Georgia Browns**

- Carla B.

Experience the wonder of the holidays with our enchanting trio of crunchy roasted pecans, unbelievably soft caramel and a generous dollop of chocolate. They're the perfect way to spread joy and make memories with family and friends.

| 16001X | Milk        | 8 pc  | \$28.50 |
|--------|-------------|-------|---------|
| 16018X | Milk (mini) | 15 pc | \$28.50 |
| 16016X | Dark        | 8 рс  | \$28.50 |

Scan QR to see how we make our Sweet Georgia Browns in our Factory Kitchen.

## Milk & Dark Chocolate Nuts & Caramels

Give the gift of indulgence this season with this classic selection of chewy caramels and crunchy, in-house roasted nuts like almonds, cashews, peanuts and macadamias, enrobed in either milk or dark chocolate.