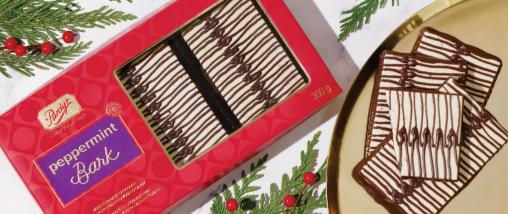

#### Peppermint Bark

Bite into the most-loved flavour of the season! A heavenly blend of creamy white chocolate with lots and lots of crunchy candy cane bits, drizzled with dark chocolate.

2833 6 pc **\$28** 