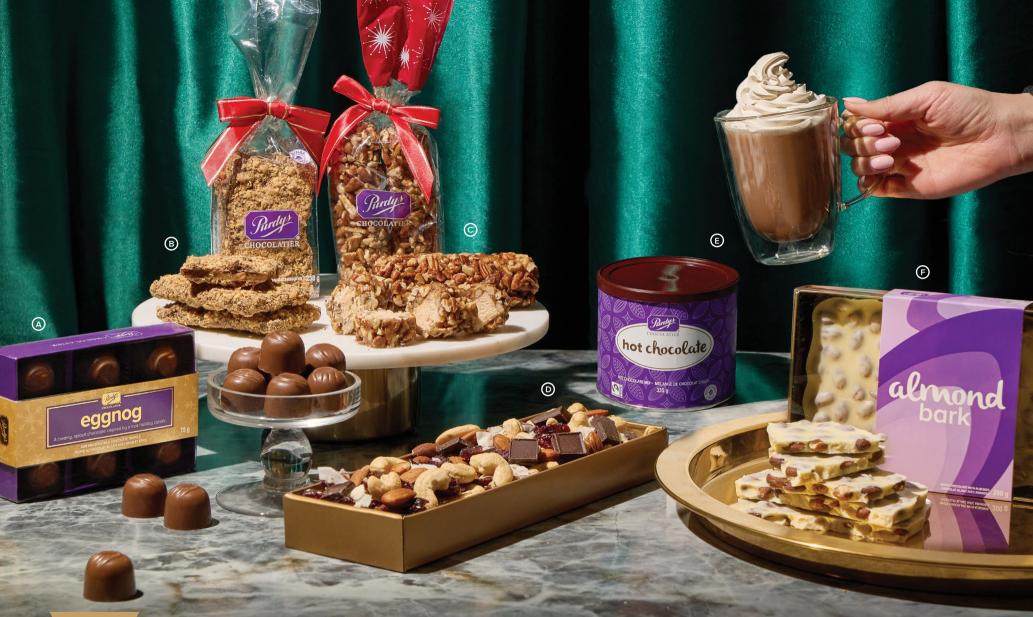

#### (A) Eggnog

White chocolate ganache infused with rum eggnog (that we make in our Factory Kitchen!), enrobed in a creamy milk chocolate shell.

23487 | 6 pc | \$16

#### **B** English Toffee

Say "YES" to this mindblowing combo of flavours and textures. Crunchy toffee dipped in milk chocolate and hand-rolled in perfectly roasted almond bits. 12766X | 3 pc | \$18.50

#### © Pecan Rolls

Bite into our classic Vanilla fudge dipped in buttery caramel and hand-rolled in crunchy raw pecans. Only available during the holidays.

20318 | 2 pc | \$25

#### **(D)** Winter Nut Mix

'Tis the season to treat yourself and your loved ones to roasted almonds, pecans, macadamias and cashews with dried cranberries, dark chocolate bits, and coconut shavings. 18288 | 350 q | \$29

#### **(E)** Hot Chocolate

Just add hot water or milk to our cocoa mix to make a comforting, creamy cup of hot chocolate that will keep you warm throughout the season. 32948 | 335 g | **\$11** 

#### (F) Almond Bark

Made with creamy white chocolate and crunchy almonds, our Almond Bark is the perfect holiday treat to spread Christmas cheer.

12796 | 200 g | \$22