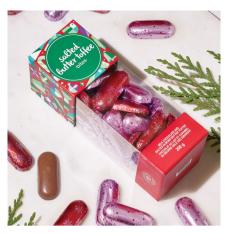

#### **Holiday Salted Butter Toffee Bites**

Don't miss out on these deliciously creamy milk chocolate pieces studded with crunchy butter toffee bits and sprinkles of Himalayan pink salt. Individually wrapped in festive foils.