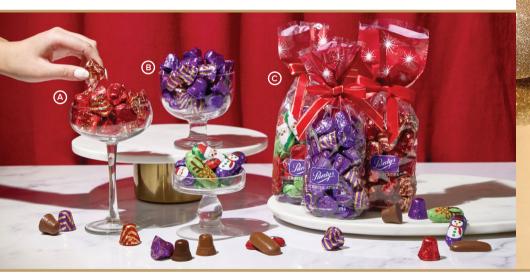

#### **Foiled Bells**

Individually wrapped milk or dark chocolate treats. Great as party favours or stocking stuffers to ring in the holidays.

A 29125 Milk 375 g **\$25**B 29129 Dark 375 g **\$25** 

#### **Holiday Miniatures**

These creamy milk chocolates are the perfect size for gifting and sharing. Individually wrapped in festive foil.

© 29281 Milk 375 g **\$25** 

2 | Seasonal Fundraising Holiday 2024