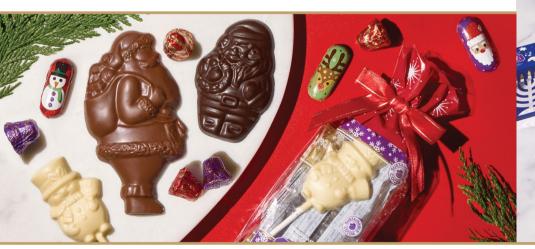

#### Jolly Saint Nick

Bring Saint Nick to every party this season! Crafted from solid milk, white or dark chocolate to make everyone's taste buds jolly.

| 28752 | Milk  | 56 g | \$5.50 |
|-------|-------|------|--------|
| 28756 | Dark  | 56 g | \$5.50 |
| 28754 | White | 56 a | \$5.50 |