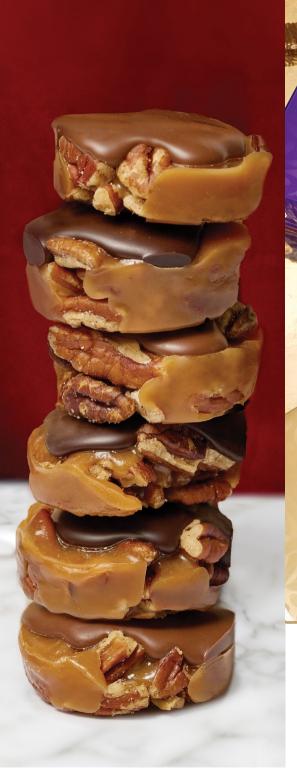

#### **Sweet Georgia Browns**

- Carla B.

Experience the wonder of the holidays with our enchanting trio of crunchy roasted pecans, unbelievably soft caramel and a generous dollop of chocolate. They're the perfect way to spread joy and make memories with family and friends.

| 16001X | Milk        | 8 pc  | \$28.50 |
|--------|-------------|-------|---------|
| 16018X | Milk (mini) | 15 pc | \$28.50 |
| 16016X | Dark        | 8 рс  | \$28.50 |

Scan QR to see how we make our Sweet Georgia Browns in our Factory Kitchen.