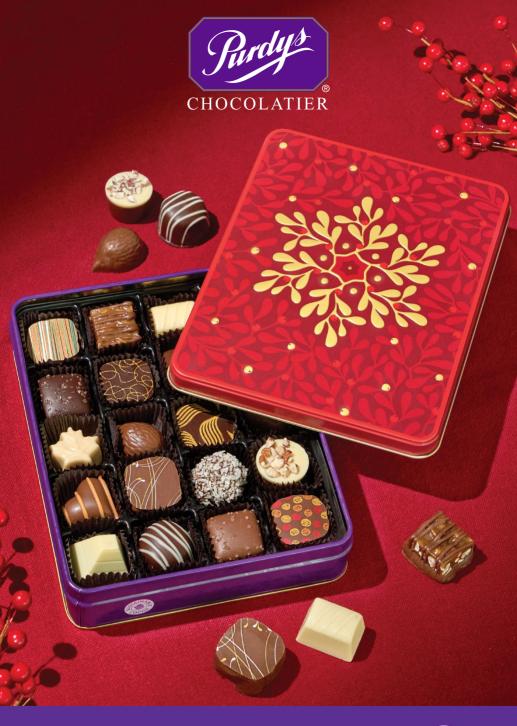

#### GIFT WRAPPED

#### **Favourites Gift Box**

A selection of our popular caramels, creams, soft centres and chocolate covered nuts.

| 13103X | Milk     | 32 pc | \$42.50 |
|--------|----------|-------|---------|
| 11103X | Dark     | 32 pc | \$42.50 |
| 12105X | Assorted | 32 pc | \$42.50 |