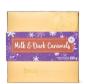

#### Milk & Dark Chocolate Caramels

An exceptional collection of chewy caramels enrobed in milk or dark chocolate and featuring tasty ingredients like pecans, coffee beans, and maraschino cherries.

15505X 16 pc **\$28.50** 