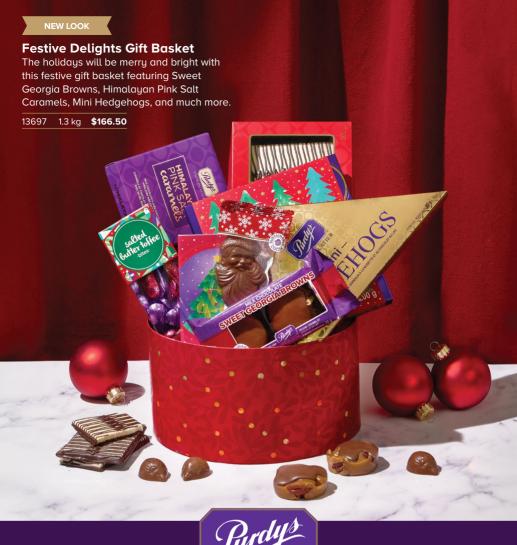

#### **Festive Wreath Gift Box**

Get ready for a festive Christmas and deck your halls with this beautiful wreath-shaped gift-box. Each box features 22 pieces of our most-loved chocolates like Himalayan Pink Salt Caramels, Mini Hedgehogs, Ruby Praline, White Silk & more.

15021 Assorted 22 pc **\$43** 