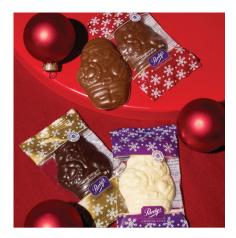

#### Jolly Saint Nick

Bring Saint Nick to every party this season! Crafted from solid milk, white or dark chocolate to make everyone's taste buds jolly.

| 28752 | Milk  | 56 g | \$5.50 |
|-------|-------|------|--------|
| 28756 | Dark  | 56 g | \$5.50 |
| 28754 | White | 56 a | \$5.50 |

#### **Stocking Stuffer**

Make your stockings the star of Christmas morning! Each Stocking Stuffer includes a White Chocolate Snowman Lolly, a Dark Chocolate Jolly Saint Nick, a Milk Chocolate Santa, Foiled Holiday Miniatures and Foiled Bells (milk and dark).