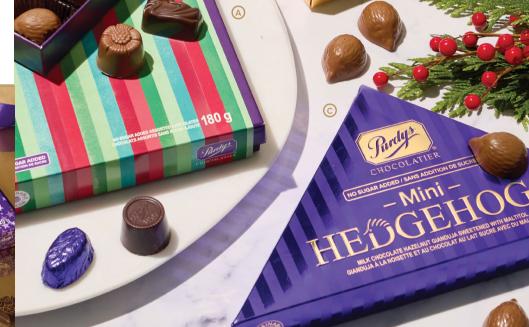

#### Hedgehogs

Savour the season's must-have: our classic (and adorable) Hedgehogs! Each Hedgehog has a creamy, extra-nutty hazelnut gianduja (jan-doo-yah) inside a smooth milk or dark chocolate shell.

| 17011X | Milk        | 10 pc | \$28    |
|--------|-------------|-------|---------|
| 17021X | Milk        | 20 pc | \$48.50 |
| 17009X | Milk (mini) | 10 pc | \$21    |
| 17012X | Dark (mini) | 10 pc | \$21    |