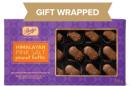

#### **Himalayan Pink** Salt Peanut Butter

There's nothing butter than these ultra delicious peanut butter treats to delight all the PB fans on your list. Each box features 18 pieces of creamy peanut butter filling enrobed in milk chocolate and sprinkled with Himalayan pink salt.

18172X 18 pc **\$28.50** 