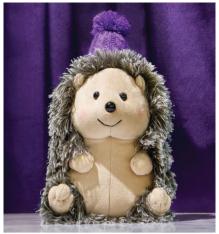

#### Holly Jolly Philbert Plushie

Say hello to this charming 9.5" Philbert plushie, looking extra huggable in his holiday attire complete with a snuggly hat! The cutest cuddly friend for ages 3+.

55950 1 pc **\$18.50** 