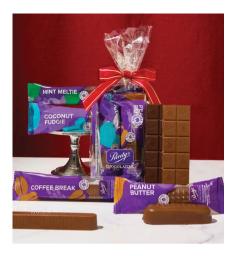

#### **Assorted Chocolate Bar Bag**

Gift a great bundle of holiday joy with this collection of our bestselling chocolate bars. Includes a Coconut Fudgie Bar, Coffee Break Bar, Milk Chocolate Bar and more.

29200 238 g **\$20** 